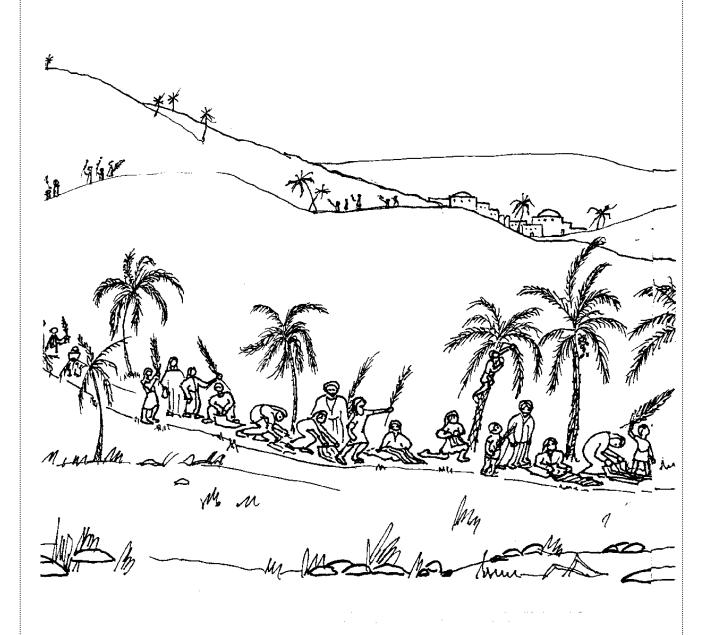

## The Journey to Jerusalem

"Behold your King is coming to you." (Matthew 21:5)

This lovely drawing by Ruth (Davis) Gyllenhaal shows the journey of the Lord from the village of Bethphage (at the Mount of Olives) toward Jerusalem. The people waving palm branches and laying garments along the roadway were welcoming the Lord as their King. We, too, can welcome the Lord as our King.