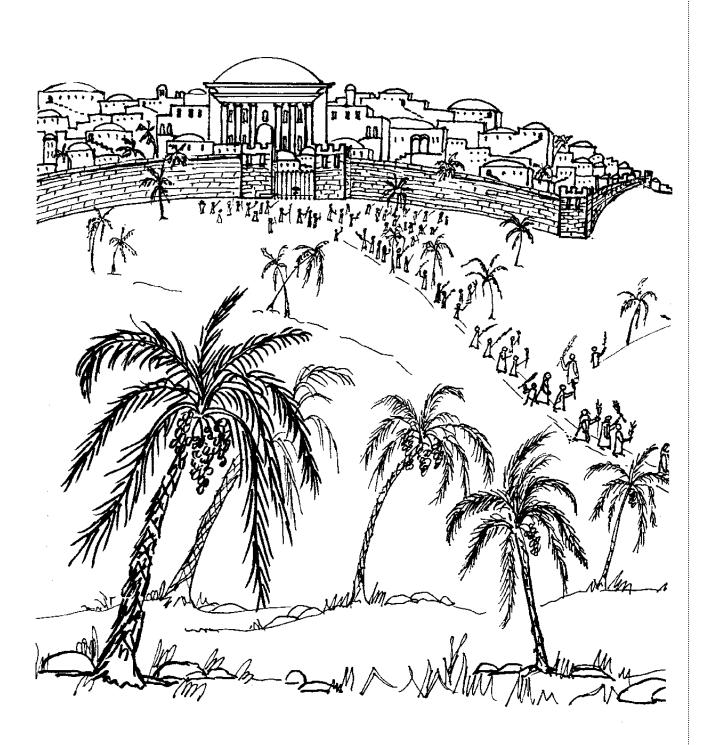

## The Journey to Jerusalem

"Behold your King is coming to you." (Matthew 21:5)

This lovely drawing by Ruth (Davis) Gyllenhaal shows the journey of the Lord from the village of Bethphage (at the Mount of Olives) toward Jerusalem. The people waving palm branches and laying garments along the roadway were welcoming the Lord as their King. We, too, can welcome the Lord as our King.