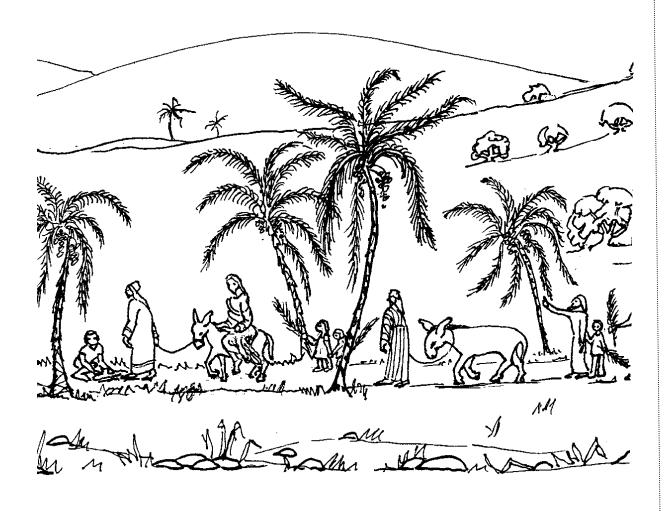

## The Journey to Jerusalem

"Behold your King is coming to you." (Matthew 21:5)

This lovely drawing by Ruth (Davis) Gyllenhaal shows the journey of the Lord from the village of Bethphage (at the Mount of Olives) toward Jerusalem. The people waving palm branches and laying garments along the roadway were welcoming the Lord as their King. We, too, can welcome the Lord as our King.