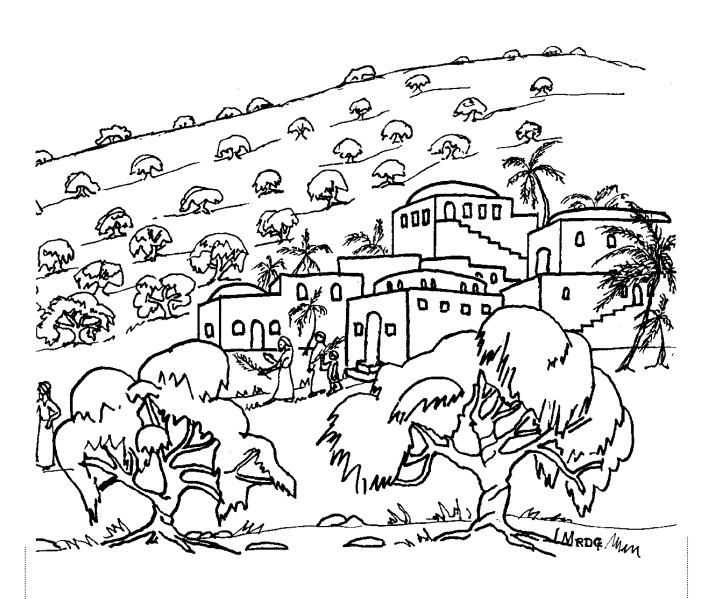

## The Journey to Jerusalem

"Behold your King is coming to you." (Matthew 21:5)

This lovely drawing by Ruth (Davis) Gyllenhaal shows the journey of the Lord from the village of Bethphage (at the Mount of Olives) toward Jerusalem. The people waving palm branches and laying garments along the roadway were welcoming the Lord as their King. We, too, can welcome the Lord as our King.