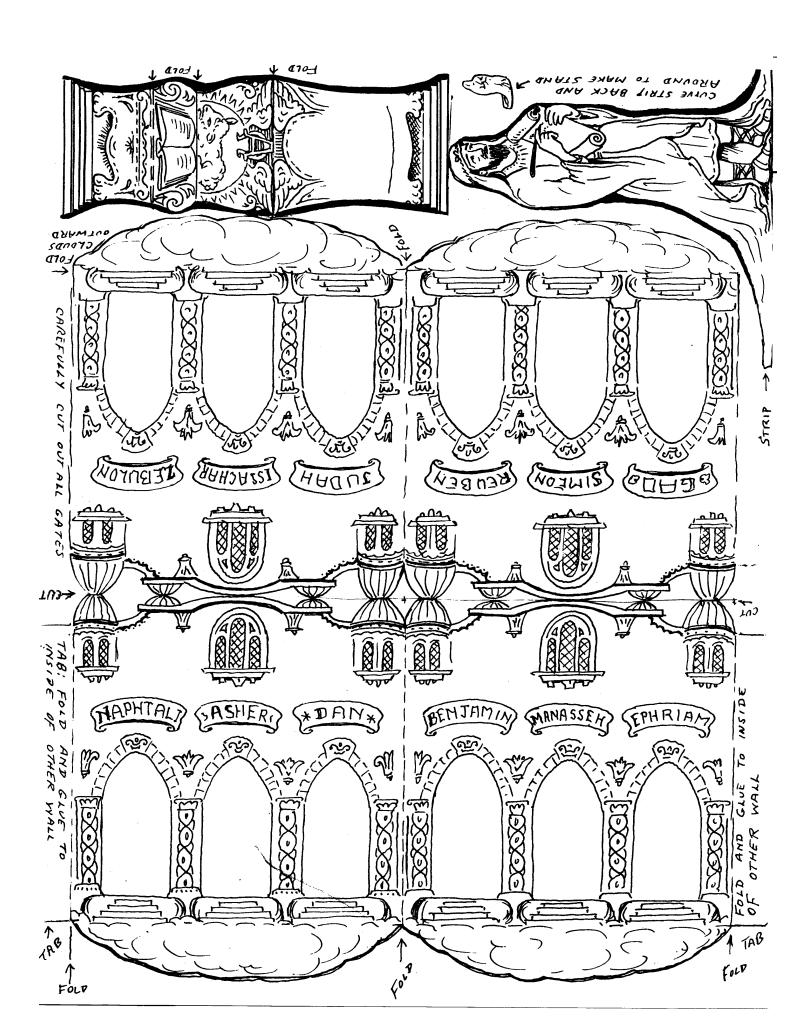

## **CUT-OUT MODEL OF THE HOLY CITY**

## **Coloring Directions:**

Paint or color foundation and step at gate. Outline the gate and the keystone in same color.

- 1. Gad jacinth violet color
- 2. Simeon topaz golden yellow
- 3. Reuben sardius ruby red
- 4. Judah emerald bright green
- 5. Issachar amethyst deep purple
- 6. Zebulon beryl greenish yellow
- 7. Naphtali chrysophrasus blue-green stone
- 8. Asher chalcedony turquoise blue or light purple
- 9. Dan sapphire dark blue
- 10. Benjamin jasper gleaming white
- 11. Manasseh chrysolite yellow
- 12. Ephraim sardonyx red orange (or show with bands of red and white)

If you wish, you could color the windows light blue and the turrets yellow or gold.

## **Cutting Directions:**

Read all directions on sheet before cutting.

- 1. With sharp pointed scissors cut the T- sections apart.
- 2. Cut the outline.
- 3. Cut out the gates. "And the gates of it shall not be shut at all by day...."
- 4. Paste sections together and fold.
- 5. Fluff out cotton to make pretty clouds. Fold out paper clouds and set over cotton.
- 6. Cut out a square of gold paper, then set the Holy City model on top of it.
- 7. Place the green or blue cloth (or paper) on a flat surface to serve as the backdrop.
- 8. Place your clear drinking glass (or glass bowl) upside down toward the rear of your backdrop (green or blue cloth or paper), in the middle.
- 9. Put the "Holy Jerusalem" on top of the glass tumbler or bowl.

Color John as you like - a white inner garment. Cut out and stand him up looking at the Holy City from below as if he is watching it coming down from heaven.

Color and cut out the Throne of God.

- 1. Throne gold or yellow
- 2. Lamb leave white
- 3. The Word leave white with a red edge
- 4. Alpha and Omega (above the Lamb) red
- 5. Steps gold or yellow
- 6. Fold and insert in the middle of gold square